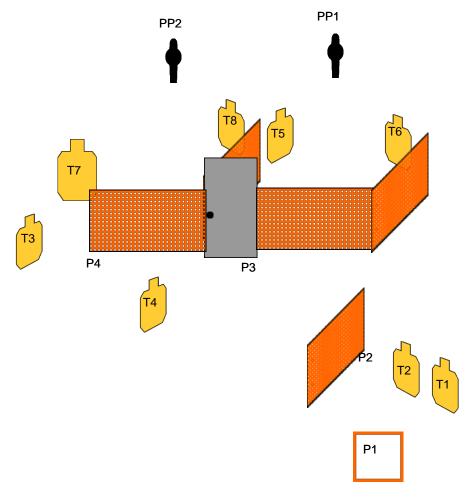

| Home Invasion                                                                                                                                                                                                                                                                                                                                                                         |                              |
|---------------------------------------------------------------------------------------------------------------------------------------------------------------------------------------------------------------------------------------------------------------------------------------------------------------------------------------------------------------------------------------|------------------------------|
| RULES: IDPA Rules                                                                                                                                                                                                                                                                                                                                                                     | COURSE DESIGNER: Jesse Smith |
| START POSITION: Start at P1 with hands in the in the interview position.                                                                                                                                                                                                                                                                                                              |                              |
| SCENARIO: Your house has been invaded by a local gang of cardboard targets lead by two of the hardest criminals in the neighborhood. Clear your home and protect your family.  PROCEDURE: At the start signal engage T1-T2 from P1. Move to P2 and engage T3-T4. Move to P3 and engage T5-T6 and PP1. Move to P4 and engage T7-T8 and PP1. Be sure to slice the pie from all corners. | SCORING: Unlimited           |
|                                                                                                                                                                                                                                                                                                                                                                                       | ROUND COUNT: 18              |
|                                                                                                                                                                                                                                                                                                                                                                                       | TARGETS: 10                  |
|                                                                                                                                                                                                                                                                                                                                                                                       | DISTANCE:                    |
|                                                                                                                                                                                                                                                                                                                                                                                       | SCORED HITS:                 |
|                                                                                                                                                                                                                                                                                                                                                                                       | PENALTIES:                   |
|                                                                                                                                                                                                                                                                                                                                                                                       | CONCEALMENT: No              |
|                                                                                                                                                                                                                                                                                                                                                                                       | NOTES:                       |